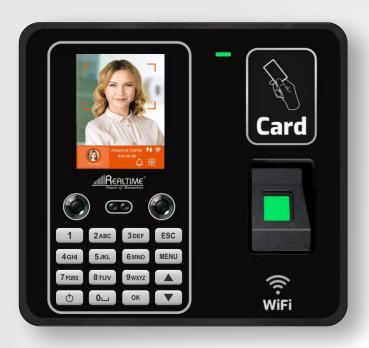

## FACE WITH FINGERPRI

attendance with access

## T304 F (+)

**Face Capacity** 1000

> **Fingerprint** 1000

**Display Size** 3 Inch

Fingerprint

Personal **Identity Number** 

**RFID Reader** 

**USB** Disk

## Realtime T304F

Face with Fingerprint
Professional
Access Control System

For Inquiry: +91-8860886086

## **Specifications**

| •                                 |                                      |                            |
|-----------------------------------|--------------------------------------|----------------------------|
| » Face capacity                   | 1000                                 |                            |
| » Fingerprint capacity            | 1000                                 |                            |
| » Card capacity                   | 1000                                 |                            |
| » Password capacity               | 1000                                 | Face TCP/IP                |
| » Max Attendance log              | 100,000                              |                            |
| » Camera                          | 2mp                                  |                            |
| » Identify mode                   | Face/ Fingerprint/ Card/ Password    | Fingerprint Backup         |
| » Display language                | English                              | Scanner Battery            |
| » Communication                   | TCP/IP, USB Disk, WiFi, 4G(Optional) | PIN Y                      |
| » Access Control                  | Yes                                  | Personal 4G GPRS           |
| » Battery                         | Built In Battery Backup              | Identity Number (Optional) |
|                                   |                                      |                            |
| » Working voltage                 | DC 12V                               |                            |
| » Working temperature             | -10°c~ +50°c                         | RFID Reader Access         |
| » Intelligent adaptation function | Support                              | Control                    |
| » Matching mode                   | Support 1:N                          |                            |
| » Card reader Connectivity        | Yes On Weignd In                     |                            |
| » QR Reader Support               | Support on Weignd IN (YES)           | USB Disk <b>WiF</b> i      |
| » Push Data                       | Yes, Cloud Support                   |                            |
| » Weignd                          | IN & OUT Both                        |                            |