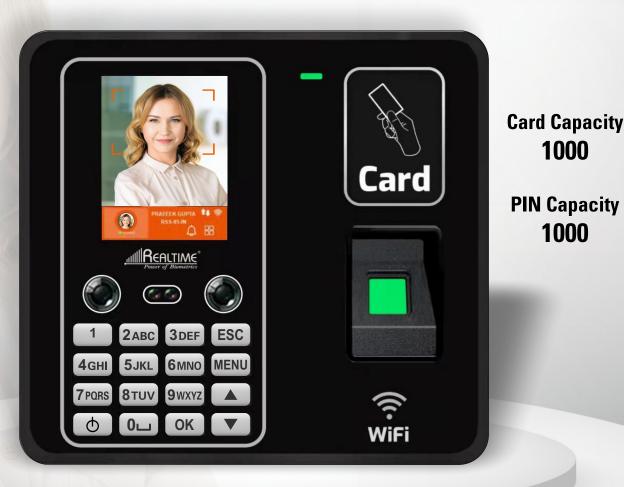

## T304 F (+)

**Face Capacity** 1000

> **Fingerprint** 1000

**Display Size** 3 Inch

Fingerprint

Personal **Identity Number** 

**RFID Reader** 

**USB** Disk

TCP/IP

Backup **Battery** 

4G (Optional)

Access Control

1000

1000

Wifi

## **Specifications**

| •                                 |                                      |                            |
|-----------------------------------|--------------------------------------|----------------------------|
| » Face capacity                   | 1000                                 |                            |
| » Fingerprint capacity            | 1000                                 |                            |
| » Card capacity                   | 1000                                 |                            |
| » Password capacity               | 1000                                 | Face TCP/IP                |
| » Max Attendance log              | 100,000                              |                            |
| » Camera                          | 2mp                                  |                            |
| » Identify mode                   | Face/ Fingerprint/ Card/ Password    | Fingerprint Backup         |
| » Display language                | English                              | Scanner Battery            |
| » Communication                   | TCP/IP, USB Disk, WiFi, 4G(Optional) | PIN Y                      |
| » Access Control                  | Yes                                  | Personal 4G GPRS           |
| » Battery                         | Built In Battery Backup              | Identity Number (Optional) |
|                                   |                                      |                            |
| » Working voltage                 | DC 12V                               |                            |
| » Working temperature             | -10°c~ +50°c                         | RFID Reader Access         |
| » Intelligent adaptation function | Support                              | Control                    |
| » Matching mode                   | Support 1:N                          |                            |
| » Card reader Connectivity        | Yes On Weignd In                     |                            |
| » QR Reader Support               | Support on Weignd IN (YES)           | USB Disk <b>WiF</b> i      |
| » Push Data                       | Yes, Cloud Support                   |                            |
| » Weignd                          | IN & OUT Both                        |                            |